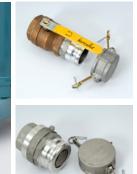

## **SPECIFICATIONS & FEATURES**

- Heavy duty 1/4" thick lid assembly includes:
  - combination pressure/vac vent, 1 x 3"
  - threaded fitting/plug in center top and 1 x 2"
  - threaded fitting/plug on top
- 1/4" quick disconnect male air chuck and gauge to allow 3 psi air pressure in drum
- Standard 3" bronze ball valve with quick connect and cap
- Optional 3" outlet with Kamvalok dry disconnect fitting and aluminum dust cap
- Sight tube assembly graduated for convenient level monitoring
- Top ring protectors & fittings allows 2-3 high stacking
- 4-way extended fork lift access
- Flexible follower plates clean sides as material is pumped out
- Lid & follower easily removed for cleaning

Top view with fittings

Valve options

Sight tube

Vinyl covered follower plate