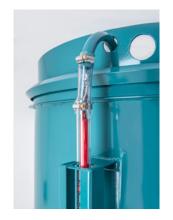

## **SPECIFICATIONS & FEATURES**

- Heavy duty 1/4" thick lid assembly includes:
  - combination pressure/vac vent, 1 x 3"
  - threaded fitting/plug in center top and 1 x 2"
  - threaded fitting/plug on top
- 1/4" quick disconnect male air chuck and gauge to allow 3 psi air pressure in drum
- Standard 3" bronze ball valve with quick connect and cap
- Optional 3" outlet with Kamvalok dry disconnect fitting and aluminum dust cap
- Sight tube assembly graduated for convenient level monitoring
- Top ring protectors & fittings allows 2-3 high stacking
- 4-way extended fork lift access
- Flexible follower plates clean sides as material is pumped out
- Lid & follower easily removed for cleaning

Top view with fittings

Valve options

Sight tube

Vinyl covered follower plate