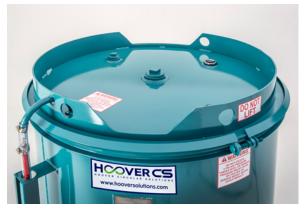

## **SPECIFICATIONS & FEATURES**

- Heavy duty 1/4" thick lid assembly includes:
  - combination pressure/vac vent, 1 x 3"
  - threaded fitting/plug in center top and 1 x 2"
  - threaded fitting/plug on top
- 1/4" quick disconnect male air chuck and gauge to allow 3 psi air pressure in drum
- Standard 3" bronze ball valve with quick connect and cap
- Optional 3" outlet with Kamvalok dry disconnect fitting and aluminum dust cap
- Sight tube assembly graduated for convenient level monitoring
- Top ring protectors & fittings allows 2-3 high stacking
- 4-way extended fork lift access
- Flexible follower plates clean sides as material is pumped out
- Lid & follower easily removed for cleaning

Top view with fittings

Valve options

Sight tube

Vinyl covered follower plate