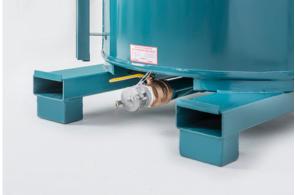

## **SPECIFICATIONS & FEATURES**

- Heavy duty 1/4" thick lid assembly includes:
  - combination pressure/vac vent, 1 x 3"
  - threaded fitting/plug in center top and 1 x 2"
  - threaded fitting/plug on top
- 1/4" quick disconnect male air chuck and gauge to allow 3 psi air pressure in drum
- Standard 3" bronze ball valve with quick connect and cap
- Optional 3" outlet with Kamvalok dry disconnect fitting and aluminum dust cap
- Sight tube assembly graduated for convenient level monitoring
- Top ring protectors & fittings allows 2-3 high stacking
- 4-way extended fork lift access
- Flexible follower plates clean sides as material is pumped out
- Lid & follower easily removed for cleaning

Top view with fittings

Valve options

Sight tube

Vinyl covered follower plate