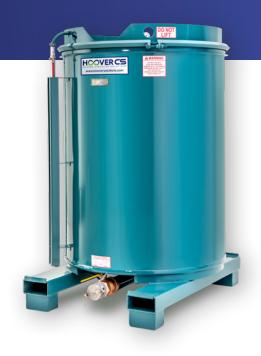

# **VISCOUS TOTES**

Specifically designed for the storage and transport of high viscosity liquids, greases and materials, Hoover CS Viscous IBC Totes promote better drain flow to ensure efficient and improved product drainage. Constructed from carbon steel, this tote also features flexible follower plates that clean interior sides as material is pumped out.

## **SPECIFICATIONS & FEATURES**

- Heavy duty 1/4" thick lid assembly includes:
  - combination pressure/vac vent, 1 x 3"
  - threaded fitting/plug in center top and 1 x 2"
  - threaded fitting/plug on top
- 1/4" quick disconnect male air chuck and gauge to allow 3 psi air pressure in drum
- Standard 3" bronze ball valve with quick connect and cap
- Optional 3" outlet with Kamvalok dry disconnect fitting and aluminum dust cap
- Sight tube assembly graduated for convenient level monitoring
- Top ring protectors & fittings allows 2-3 high stacking
- 4-way extended fork lift access
- Flexible follower plates clean sides as material is pumped out
- Lid & follower easily removed for cleaning

#### **DIMENSIONS**

| CAPACITY | HEIGHT | APPROX TARE WEIGHT | DIAMETER |
|----------|--------|--------------------|----------|
| 225 gal  | 54″    | 948 lbs            | 45.5″    |
| 379 gal  | 76″    | 960 lbs            | 45.5″    |
| 500 gal  | 88″    | 1010 lbs           | 45.5″    |