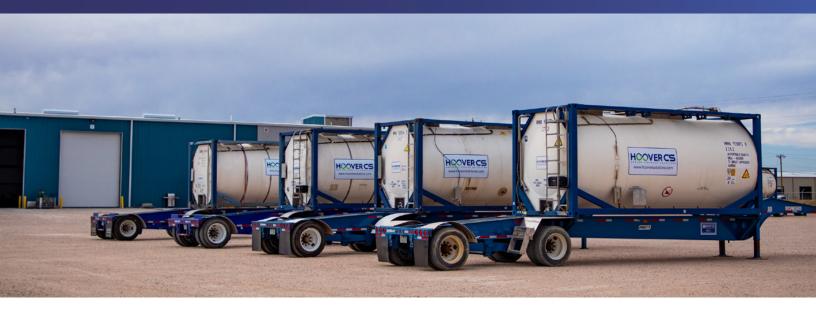

# **ISO TANKS & CHASSIS**

Hoover CS ISO Tanks are an ideal solution for the storage and transportation of hazardous and non-hazardous industrial and specialty chemicals and liquids within North America. Our ISO rentals come with a 43-foot drop deck Chassis and are specifically designed to provide a safe, reliable, and cost-effective way to transport in bulk. To further support our customers, we provide integrity management services (bulk tank wash, repairs, reconditioning, and recertification) at our Permian Basin Service Center located in Odessa, Texas.