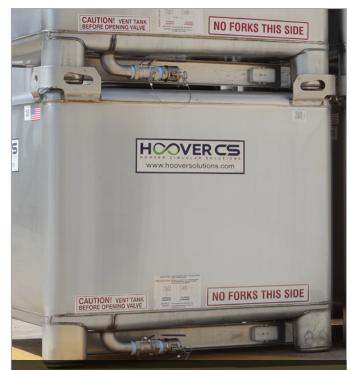

Industrial tracking solution installed on a 350-gallon side drain stainless-steel IBC, opposite of valve discharge