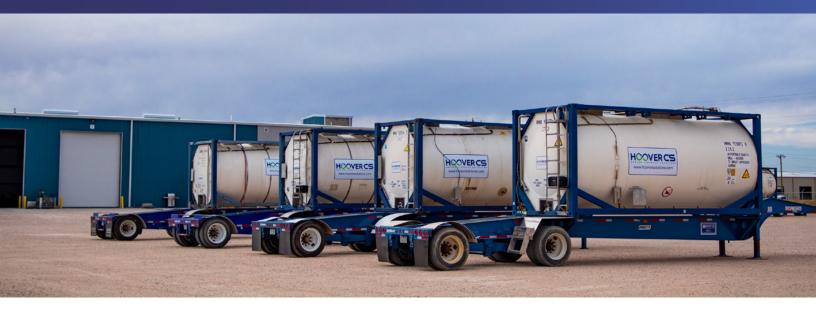

# **ISO TANKS & CHASSIS**

Hoover CS ISO Tanks are an ideal solution for the storage and transportation of hazardous and non-hazardous industrial and specialty chemicals and liquids within North America. Our ISO rentals come with a 43-foot drop deck Chassis and are specifically designed to provide a safe, reliable, and cost-effective way to transport in bulk. To further support our customers, we provide integrity management services (bulk tank wash, repairs, reconditioning, and recertification) at our Permian Basin Service Center located in Odessa, Texas.

### **NOMINAL CAPACITIES**

• 6,340 gallons / 24,000 liters

Additional capacities can be accommodated depending on project scope, inquire within