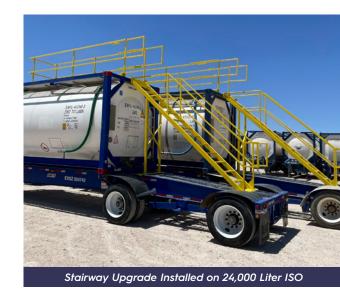

#### **ENHANCED SAFETY FEATURES**

- Remote closures on fill and vent lines
- Chassis with easy access step
- Standard tram & extended ladder (fall arrest system)
  with fender and handrail
- Optional upgrade to stairway accessory replaces standard fall protection